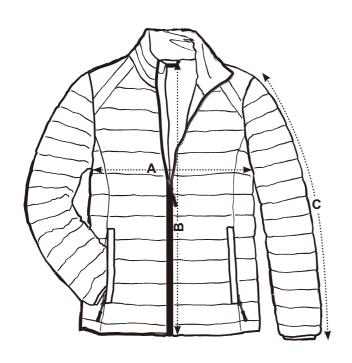

## JET SIZE CHART (US,UK)

|                                  |   | SIZES (cm)                | xs | s    | М  | L    | XL | 2XL  | 3XL | 4XL  | 5XL |
|----------------------------------|---|---------------------------|----|------|----|------|----|------|-----|------|-----|
| MS-31001<br>JET Jacket<br>Male   | Α | Half Chest width          |    | 54   | 57 | 60   | 63 | 66   | 69  | 72   | 75  |
|                                  | В | Body Length (from center) |    | 68.5 | 70 | 71.5 | 73 | 74.5 | 76  | 77.5 | 79  |
|                                  | С | Sleeve length             |    | 66.5 | 68 | 69.5 | 71 | 72.5 | 74  | 75.5 | 77  |
| MS-31002<br>JET Jacket<br>Female | D | Half Chest width          | 47 | 49   | 51 | 53   | 55 | 57   | 59  |      |     |
|                                  | E | Body Length (from center) | 61 | 62   | 63 | 64   | 65 | 66   | 67  |      |     |
|                                  | F | Sleeve length             | 64 | 65   | 66 | 67   | 68 | 69   | 70  |      |     |