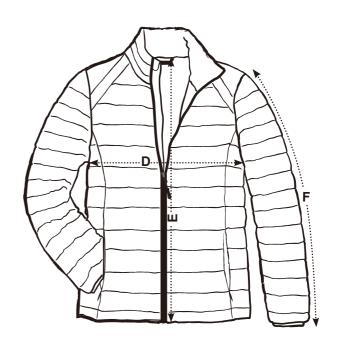

## JET SIZE CHART (US,UK)

|                                  |   | SIZES (cm)                | xs | s    | М  | L    | XL | 2XL  | 3XL | 4XL  | 5XL |
|----------------------------------|---|---------------------------|----|------|----|------|----|------|-----|------|-----|
| MS-31001<br>JET Jacket<br>Male   | Α | Half Chest width          |    | 54   | 57 | 60   | 63 | 66   | 69  | 72   | 75  |
|                                  | В | Body Length (from center) |    | 68.5 | 70 | 71.5 | 73 | 74.5 | 76  | 77.5 | 79  |
|                                  | С | Sleeve length             |    | 66.5 | 68 | 69.5 | 71 | 72.5 | 74  | 75.5 | 77  |
| MS-31002<br>JET Jacket<br>Female | D | Half Chest width          | 47 | 49   | 51 | 53   | 55 | 57   | 59  |      |     |
|                                  | E | Body Length (from center) | 61 | 62   | 63 | 64   | 65 | 66   | 67  |      |     |
|                                  | F | Sleeve length             | 64 | 65   | 66 | 67   | 68 | 69   | 70  |      |     |